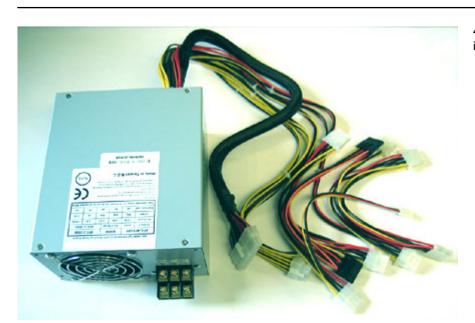

419.00 EUR incl. 19% VAT, plus shipping

500W DC ATX P4 Power Supply (9-18VDC)

Now you can power every PC in your car. 500W power and Pentium-4 connector are giving you all possibilities! The ATX connector has 24 pins. Along with the power supply there is a 24pol to 20pol ATX adapter included.

Dimensions 150mm[W] x 170mm[L] x 86mm[H] Standard ATX PS/2 size

Weight 2.67 kgs Input Voltage Range 9 - 18VDC

**Output Power** 

maximum 500W

Output Power
maximum (rails)
+3.3V: 35A
+5.0V: 60A
+12.0V: 35A
Remote sensing
+5V and +3.3V